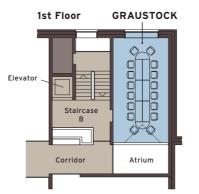

# Meetings & Events Area

| ROOM                | FLOOR AREA | LENGTH | WIDTH | CEILING HEIGHT | COCKTAIL | BANQUET      | THEATRE | CLASSROOM | U-SHAPE                                      | BOARDROOM |
|---------------------|------------|--------|-------|----------------|----------|--------------|---------|-----------|----------------------------------------------|-----------|
|                     | in sq m    | in m   | in m  | in m           | ••       | · <b>O</b> · |         | m         | <b>::</b> :::::::::::::::::::::::::::::::::: | :##:      |
| Titlis 1            | 80         | 11     | 7     | 2.45           | 130      | 80           | 60      | 36        | 24                                           | 30        |
| Titlis 2            | 70         | 10     | 7     | 2.45           | 120      | 50           | 60      | 36        | 18                                           | 24        |
| Titlis              | 150        | 22     | 7     | 2.45           | 250      | 120          | 120     | 81        | 48                                           | 54        |
| Rooftop terrace     | 283        | 36.8   | 7.7   | -              | 180      | -            | -       | -         | -                                            | -         |
| Graustock           | 35         | 9      | 4     | 3              | -        | -            | 16      | -         | -                                            | 12        |
| Huetstock           | 35         | 9      | 4     | 3              | -        | -            | 16      | -         | -                                            | 12        |
| Bonistock           | 35         | 9      | 4     | 3              | -        | -            | -       | -         | -                                            | 12        |
| Restaurant Titschli | 117        | 13     | 9     | 3              | 100      | 100          | -       | 80        | 40                                           | -         |
| Lobby               | 72         | 8      | 9     | 3              | 60       | -            | -       | -         | -                                            | -         |