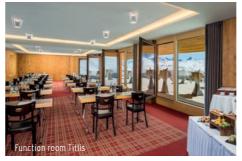

#### **MEETINGS & EVENTS**

- Conference and meeting rooms with the latest technology
- Breathtaking view of the surrounding mountains
- Rooftop terrace with panoramic view
- Complimentary Wi-Fi

# Meetings & Events Area

| ROOM                | FLOOR AREA | LENGTH | WIDTH | CEILING HEIGHT | COCKTAIL | BANQUET      | THEATRE | CLASSROOM | U-SHAPE                                      | BOARDROOM |
|---------------------|------------|--------|-------|----------------|----------|--------------|---------|-----------|----------------------------------------------|-----------|
|                     | in sq m    | in m   | in m  | in m           | ••       | · <b>O</b> · |         | m         | <b>::</b> :::::::::::::::::::::::::::::::::: | :##:      |
| Titlis 1            | 80         | 11     | 7     | 2.45           | 130      | 80           | 60      | 36        | 24                                           | 30        |
| Titlis 2            | 70         | 10     | 7     | 2.45           | 120      | 50           | 60      | 36        | 18                                           | 24        |
| Titlis              | 150        | 22     | 7     | 2.45           | 250      | 120          | 120     | 81        | 48                                           | 54        |
| Rooftop terrace     | 283        | 36.8   | 7.7   | -              | 180      | -            | -       | -         | -                                            | -         |
| Graustock           | 35         | 9      | 4     | 3              | -        | -            | 16      | -         | -                                            | 12        |
| Huetstock           | 35         | 9      | 4     | 3              | -        | -            | 16      | -         | -                                            | 12        |
| Bonistock           | 35         | 9      | 4     | 3              | -        | -            | -       | -         | -                                            | 12        |
| Restaurant Titschli | 117        | 13     | 9     | 3              | 100      | 100          | -       | 80        | 40                                           | -         |
| Lobby               | 72         | 8      | 9     | 3              | 60       | -            | -       | -         | -                                            | -         |