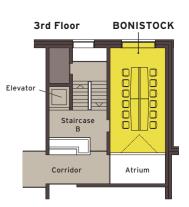

# Meetings & Events Area

| ROOM                | FLOOR AREA | LENGTH | WIDTH | CEILING HEIGHT | COCKTAIL | BANQUET      | THEATRE | CLASSROOM | U-SHAPE                                      | BOARDROOM |
|---------------------|------------|--------|-------|----------------|----------|--------------|---------|-----------|----------------------------------------------|-----------|
|                     | in sq m    | in m   | in m  | in m           | ••       | · <b>O</b> · |         | m         | <b>::</b> :::::::::::::::::::::::::::::::::: | :##:      |
| Titlis 1            | 80         | 11     | 7     | 2.45           | 130      | 80           | 60      | 36        | 24                                           | 30        |
| Titlis 2            | 70         | 10     | 7     | 2.45           | 120      | 50           | 60      | 36        | 18                                           | 24        |
| Titlis              | 150        | 22     | 7     | 2.45           | 250      | 120          | 120     | 81        | 48                                           | 54        |
| Rooftop terrace     | 283        | 36.8   | 7.7   | -              | 180      | -            | -       | -         | -                                            | -         |
| Graustock           | 35         | 9      | 4     | 3              | -        | -            | 16      | -         | -                                            | 12        |
| Huetstock           | 35         | 9      | 4     | 3              | -        | -            | 16      | -         | -                                            | 12        |
| Bonistock           | 35         | 9      | 4     | 3              | -        | -            | -       | -         | -                                            | 12        |
| Restaurant Titschli | 117        | 13     | 9     | 3              | 100      | 100          | -       | 80        | 40                                           | -         |
| Lobby               | 72         | 8      | 9     | 3              | 60       | -            | -       | -         | -                                            | -         |