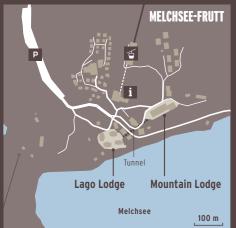

### A unique energy hotspot in the heart of Switzerland

The Frutt Mountain Resort is located on the sunny high plateau of Melchsee-Frutt at 1,920 metres above sea level - Europe's highest 4-star superior hotel on a lake with the best view of the starry sky. This "mountain island" in the centre of Switzerland is the ideal place for inspirational meetings, adventurous incentives and unforgettable events amidst the breathtaking natural backdrop of a mystical mountain landscape.