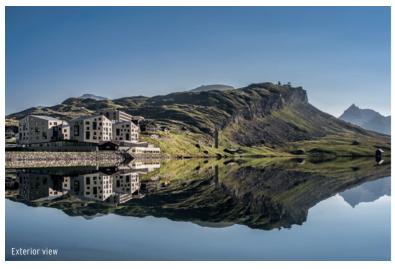

### A unique energy hotspot in the heart of Switzerland

The Frutt Mountain Resort is located on the sunny high plateau of Melchsee-Frutt at 1,920 metres above sea level - Europe's highest 4-star superior hotel on a lake with the best view of the starry sky. This "mountain island" in the centre of Switzerland is the ideal place for inspirational meetings, adventurous incentives and unforgettable events amidst the breathtaking natural backdrop of a mystical mountain landscape.

**GENERAL INFORMATION** 

- Location: high plateau at

1,920 m above sea level

**LOCATION & HOW TO FIND US** 

- Alpine tundra climate

- Zurich airport: 100 km

- Basel airport: 136 km

- Zurich: 84 km