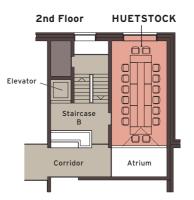

# Meetings & Events Area

| ROOM                | FLOOR AREA | LENGTH | WIDTH | CEILING HEIGHT | COCKTAIL | BANQUET      | THEATRE | CLASSROOM | U-SHAPE                                      | BOARDROOM |
|---------------------|------------|--------|-------|----------------|----------|--------------|---------|-----------|----------------------------------------------|-----------|
|                     | in sq m    | in m   | in m  | in m           | ••       | · <b>O</b> · |         | m         | <b>::</b> :::::::::::::::::::::::::::::::::: | :##:      |
| Titlis 1            | 80         | 11     | 7     | 2.45           | 130      | 80           | 60      | 36        | 24                                           | 30        |
| Titlis 2            | 70         | 10     | 7     | 2.45           | 120      | 50           | 60      | 36        | 18                                           | 24        |
| Titlis              | 150        | 22     | 7     | 2.45           | 250      | 120          | 120     | 81        | 48                                           | 54        |
| Rooftop terrace     | 283        | 36.8   | 7.7   | -              | 180      | -            | -       | -         | -                                            | -         |
| Graustock           | 35         | 9      | 4     | 3              | -        | -            | 16      | -         | -                                            | 12        |
| Huetstock           | 35         | 9      | 4     | 3              | -        | -            | 16      | -         | -                                            | 12        |
| Bonistock           | 35         | 9      | 4     | 3              | -        | -            | -       | -         | -                                            | 12        |
| Restaurant Titschli | 117        | 13     | 9     | 3              | 100      | 100          | -       | 80        | 40                                           | -         |
| Lobby               | 72         | 8      | 9     | 3              | 60       | -            | -       | -         | -                                            | -         |