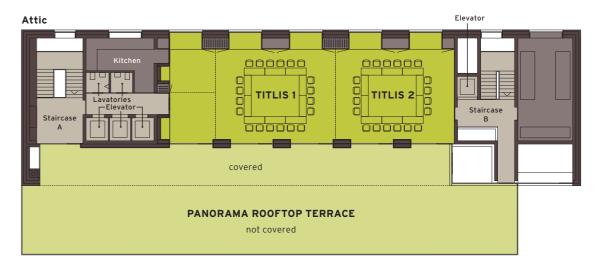

# Meetings & Events Area

| ROOM                | FLOOR AREA | LENGTH | WIDTH | CEILING HEIGHT | COCKTAIL | BANQUET      | THEATRE | CLASSROOM | U-SHAPE                                      | BOARDROOM |
|---------------------|------------|--------|-------|----------------|----------|--------------|---------|-----------|----------------------------------------------|-----------|
|                     | in sq m    | in m   | in m  | in m           | ••       | · <b>O</b> · |         | m         | <b>::</b> :::::::::::::::::::::::::::::::::: | :##:      |
| Titlis 1            | 80         | 11     | 7     | 2.45           | 130      | 80           | 60      | 36        | 24                                           | 30        |
| Titlis 2            | 70         | 10     | 7     | 2.45           | 120      | 50           | 60      | 36        | 18                                           | 24        |
| Titlis              | 150        | 22     | 7     | 2.45           | 250      | 120          | 120     | 81        | 48                                           | 54        |
| Rooftop terrace     | 283        | 36.8   | 7.7   | -              | 180      | -            | -       | -         | -                                            | -         |
| Graustock           | 35         | 9      | 4     | 3              | -        | -            | 16      | -         | -                                            | 12        |
| Huetstock           | 35         | 9      | 4     | 3              | -        | -            | 16      | -         | -                                            | 12        |
| Bonistock           | 35         | 9      | 4     | 3              | -        | -            | -       | -         | -                                            | 12        |
| Restaurant Titschli | 117        | 13     | 9     | 3              | 100      | 100          | -       | 80        | 40                                           | -         |
| Lobby               | 72         | 8      | 9     | 3              | 60       | -            | -       | -         | -                                            | -         |